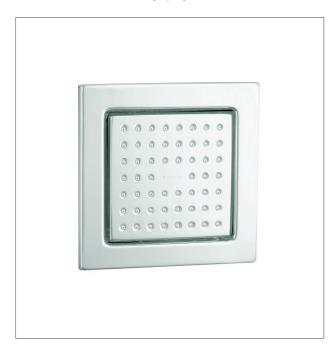

### **Product**

• WaterTile 54 nozzle body spray

### **Features**

- Metal construction
- Polished chrome
- 54-nozzle, fully-adjustable, pivoting sprayheads
- Suitable for mains pressure
- MasterClean™ spray nozzles for soothing water experience
- Low profile design
- Vertical wall and ceiling installation
- KOHLER finishes resist tarnishing and corrosion