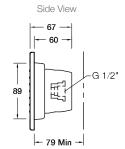

## **Technical Details**

G½" is equal to BSP½"

## Installation Notes:

- G½" female inlet.
- Optimum working pressure 300-500 kPa.
- Inline filters should be used to protect tapware from debris that may be present within the plumbing.