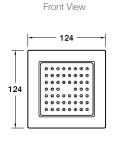

### **Product**

• WaterTile 54 nozzle body spray



# **Included Components**

• Installation template

### **Features**

- Metal construction
- Polished chrome
- 54-nozzle, fully-adjustable, pivoting sprayheads
- Suitable for mains pressure
- MasterClean™ spray nozzles for soothing water experience
- Low profile design
- Vertical wall and ceiling installation
- KOHLER finishes resist tarnishing and corrosion

## Kohler Code 8002A-CP



WELS RATING (3 Star 7 Litres / min)

### **Related Products**

• WaterTile shower tapware

## **Technical Details**





G½" is equal to BSP½"

## Installation Notes:

- G½" female inlet.
- Optimum working pressure 300-500 kPa.
- Inline filters should be used to protect tapware from debris that may be present within the plumbing.